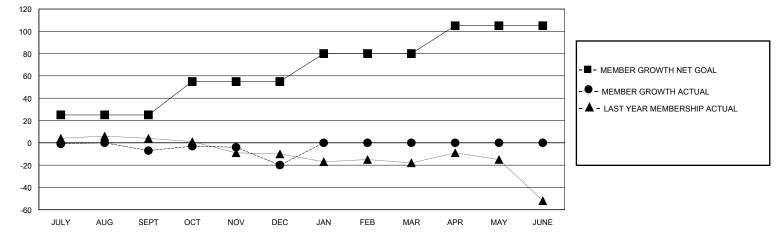

## District 202 K

Results as of: 12/31/2023

| MT: LOCATION NEW ZEALAND |                                                  |                                                                                                                                           |                                                                                                                                                                                           |                                                                                                                                 |                                                                                                                                                       | GMT CA                                                                                                                                                                                                                                                                                                                                                                                                                |  |  |
|--------------------------|--------------------------------------------------|-------------------------------------------------------------------------------------------------------------------------------------------|-------------------------------------------------------------------------------------------------------------------------------------------------------------------------------------------|---------------------------------------------------------------------------------------------------------------------------------|-------------------------------------------------------------------------------------------------------------------------------------------------------|-----------------------------------------------------------------------------------------------------------------------------------------------------------------------------------------------------------------------------------------------------------------------------------------------------------------------------------------------------------------------------------------------------------------------|--|--|
| Clubs                    |                                                  |                                                                                                                                           |                                                                                                                                                                                           | Members                                                                                                                         |                                                                                                                                                       |                                                                                                                                                                                                                                                                                                                                                                                                                       |  |  |
| RESULTS FOR 2023-2024    |                                                  |                                                                                                                                           | RESULTS FOR 2023-2024                                                                                                                                                                     |                                                                                                                                 |                                                                                                                                                       |                                                                                                                                                                                                                                                                                                                                                                                                                       |  |  |
| NEW CLUB GOAL            | NEW CLUBS                                        | DROPPED CLUBS                                                                                                                             | QUARTER                                                                                                                                                                                   | BER GROWTH NET<br>GOAL                                                                                                          | MEMBER GROWTH<br>ACTUAL                                                                                                                               | DROPPED<br>MEMBERS ACTUAL<br>(including transfers)                                                                                                                                                                                                                                                                                                                                                                    |  |  |
| 0                        | 0                                                | 1                                                                                                                                         | JULY/AUG/SEPT                                                                                                                                                                             | 25                                                                                                                              | 31                                                                                                                                                    | 33                                                                                                                                                                                                                                                                                                                                                                                                                    |  |  |
| 0                        | 0                                                | 0                                                                                                                                         | OCT/NOV/DEC                                                                                                                                                                               | 30                                                                                                                              | 30                                                                                                                                                    | 41                                                                                                                                                                                                                                                                                                                                                                                                                    |  |  |
| 0                        | 0                                                | 0                                                                                                                                         | JAN/FEB/MAR                                                                                                                                                                               | 25                                                                                                                              | 0                                                                                                                                                     | 0                                                                                                                                                                                                                                                                                                                                                                                                                     |  |  |
| 1                        | 0                                                | 0                                                                                                                                         | APR/MAY/JUNE                                                                                                                                                                              | 25                                                                                                                              | 0                                                                                                                                                     | 0                                                                                                                                                                                                                                                                                                                                                                                                                     |  |  |
| GOALS                    | AND ACTUA                                        | L NEW CLUBS C                                                                                                                             | UMULATIVE                                                                                                                                                                                 |                                                                                                                                 |                                                                                                                                                       |                                                                                                                                                                                                                                                                                                                                                                                                                       |  |  |
|                          |                                                  |                                                                                                                                           |                                                                                                                                                                                           | ₽₽                                                                                                                              | [                                                                                                                                                     |                                                                                                                                                                                                                                                                                                                                                                                                                       |  |  |
|                          |                                                  |                                                                                                                                           |                                                                                                                                                                                           |                                                                                                                                 | CURRENT YEAR GO                                                                                                                                       |                                                                                                                                                                                                                                                                                                                                                                                                                       |  |  |
|                          | RESULTS FOF<br>NEW CLUB GOAL<br>0<br>0<br>0<br>1 | Clubs       RESULTS FOR 2023-2024       NEW CLUB GOAL     NEW CLUBS       0     0       0     0       0     0       0     0       1     0 | Clubs       RESULTS FOR 2023-2024       NEW CLUB GOAL     NEW CLUBS     DROPPED CLUBS       0     0     1       0     0     1       0     0     0       1     0     0       1     0     0 | Clubs   RESULTS FOR 2023-2024   NEW CLUB GOAL NEW CLUBS   0 0   0 0   0 0   0 0   0 0   0 0   0 0   0 0   0 0   0 0   0 0   0 0 | ClubsMerRESULTS FOR 2023-2024NEW CLUB GOALNEW CLUBSDROPPED CLUBSQUARTERMEMBER GROWTH NET<br>GOAL001JULY/AUG/SEPT250000JAN/FEB/MAR251000APR/MAY/JUNE25 | Clubs   Members     RESULTS FOR 2023-2024   RESULTS FOR 2023-2024     NEW CLUB GOAL   NEW CLUBS   DROPPED CLUBS     0   0   1     0   0   1     0   0   1     0   0   0     0   0   0     0   0   0     0   0   0     0   0   0     0   0   0     0   0   0     0   0   0     0   0   0     0   0   0     0   0   0     JULY/AUG/SEPT   25     30   30     JAN/FEB/MAR   25     0   0     APR/MAY/JUNE   25     0   0 |  |  |